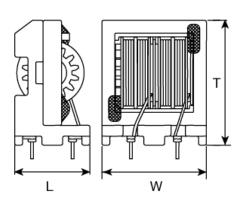

#### Products characteristics table

| External Dimensions            | 19(max) × 26(max)mm |
|--------------------------------|---------------------|
| Inductance                     | 8.2mH(0% to -)      |
| Inductance Measuring Frequency | 1kHz                |
| DC Resistance (max)            | 0.275Ω              |
| Rated Current                  | 1A                  |
| Resistance                     | 100MΩ min.          |
| RoHS Compliance                | Yes                 |
| Soldering Method               | Wave                |

#### ■ External Dimensions

| L | 19mm max |
|---|----------|
| W | 26mm max |
| Т | 30mm max |

The data is reference only. Electrical characteristics vary depending on environment or measurement condition. TAIYO YUDEN reserves the right to make change to the Date at any time without notice. Before making final selection, please check product specification.